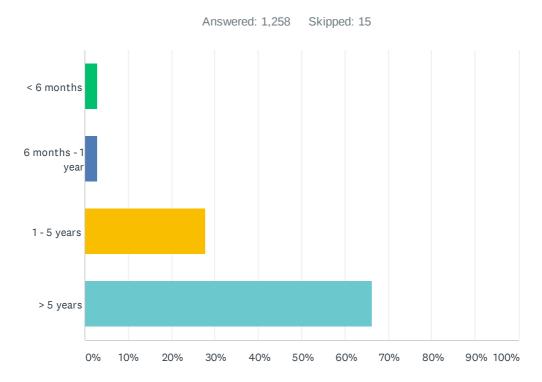

#### Q2 How long have you been a patient at your current GP surgery?

| ANSWER CHOICES    | RESPONSES |       |
|-------------------|-----------|-------|
| < 6 months        | 2.94%     | 37    |
| 6 months - 1 year | 2.94%     | 37    |
| 1 - 5 years       | 27.82%    | 350   |
| > 5 years         | 66.30%    | 834   |
| TOTAL             |           | 1,258 |