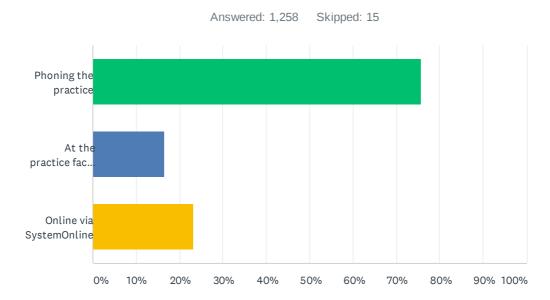

### Q5 Prior to COVID-19 how did you book your appointment at the practice?

| ANSWER CHOICES               | RESPONSES |     |
|------------------------------|-----------|-----|
| Phoning the practice         | 75.83%    | 954 |
| At the practice face to face | 16.53%    | 208 |
| Online via SystemOnline      | 23.29%    | 293 |
| Total Respondents: 1,258     |           |     |