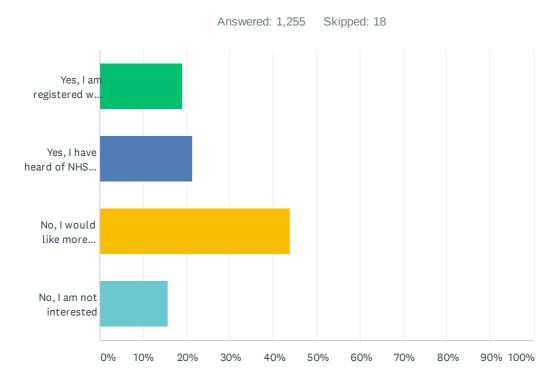

#### Q8 Have you heard of NHS Login?

| ANSWER CHOICES                                                        | RESPONSES |       |
|-----------------------------------------------------------------------|-----------|-------|
| Yes, I am registered with NHS Login                                   | 18.96%    | 238   |
| Yes, I have heard of NHS Login but am not registered with the service | 21.35%    | 268   |
| No, I would like more information                                     | 43.98%    | 552   |
| No, I am not interested                                               | 15.70%    | 197   |
| TOTAL                                                                 |           | 1,255 |