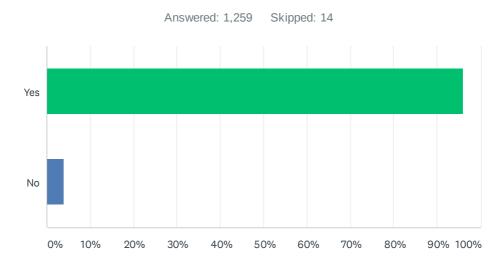

#### Q4 Do you have a smartphone?

| ANSWER CHOICES | RESPONSES |       |
|----------------|-----------|-------|
| Yes            | 96.11%    | 1,210 |
| No             | 3.89%     | 49    |
| TOTAL          |           | 1,259 |