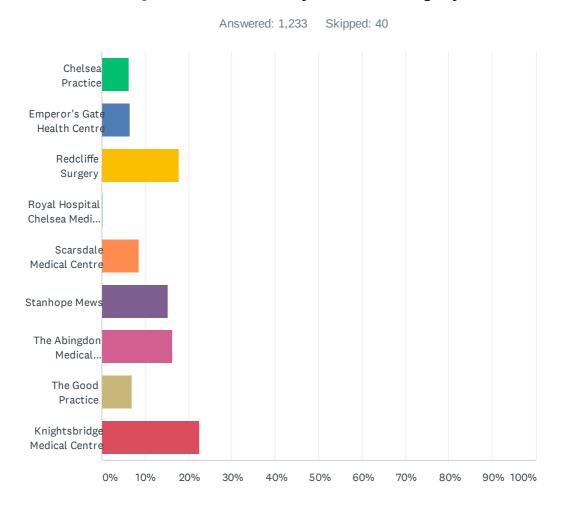

#### Q1 Please select your GP Surgery

| ANSWER CHOICES                        | RESPONSES |       |
|---------------------------------------|-----------|-------|
| Chelsea Practice                      | 6.24%     | 77    |
| Emperor's Gate Health Centre          | 6.41%     | 79    |
| Redcliffe Surgery                     | 17.68%    | 218   |
| Royal Hospital Chelsea Medical Centre | 0.16%     | 2     |
| Scarsdale Medical Centre              | 8.52%     | 105   |
| Stanhope Mews                         | 15.33%    | 189   |
| The Abingdon Medical Practice         | 16.22%    | 200   |
| The Good Practice                     | 6.89%     | 85    |
| Knightsbridge Medical Centre          | 22.55%    | 278   |
| TOTAL                                 |           | 1,233 |