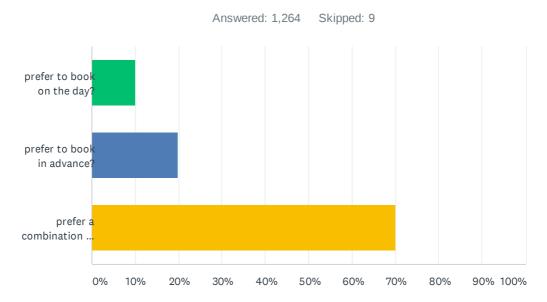

# Q12 Currently, we have appointments available on the day and you can also book in advance.Do you...

| ANSWER CHOICES                | RESPONSES |       |
|-------------------------------|-----------|-------|
| prefer to book on the day?    | 10.13%    | 128   |
| prefer to book in advance?    | 19.86%    | 251   |
| prefer a combination of both? | 70.02%    | 885   |
| TOTAL                         |           | 1,264 |