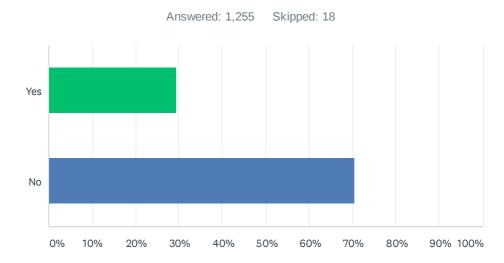

#### Q7 Are you using the NHS App?

| ANSWER CHOICES | RESPONSES |     |
|----------------|-----------|-----|
| Yes            | 29.48%    | 370 |
| No             | 70.52%    | 885 |
| TOTAL          | 1,2       | 255 |