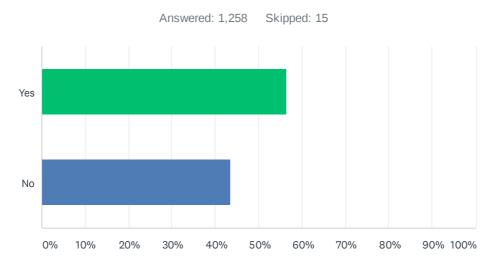

### Q11 Going forward, when the restrictions are lifted, would you be happy to continue with this triage system?

| ANSWER CHOICES | RESPONSES |     |
|----------------|-----------|-----|
| Yes            | 56.52%    | 711 |
| No             | 43.48%    | 547 |
| TOTAL          | 1,2       | 258 |