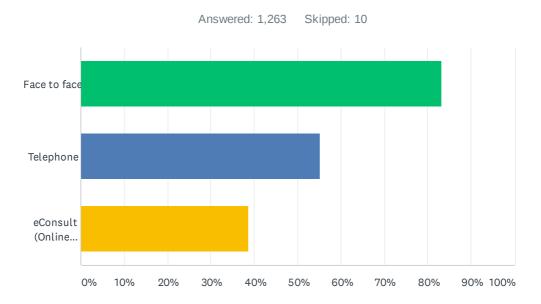

### Q9 Which of the following types of appointments would you be happy to use for a consultation with a GP?

| ANSWER CHOICES                                          | RESPONSES |       |
|---------------------------------------------------------|-----------|-------|
| Face to face                                            | 83.21%    | 1,051 |
| Telephone                                               | 55.27%    | 698   |
| eConsult (Online consultation via your surgery website) | 38.80%    | 490   |
| Total Respondents: 1,263                                |           |       |