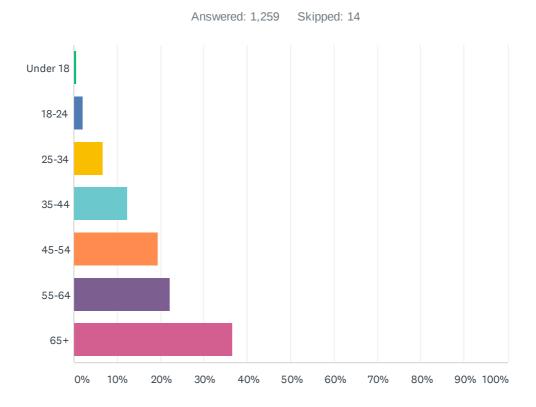

#### Q3 How old are you?

| ANSWER CHOICES | RESPONSES  |
|----------------|------------|
| Under 18       | 0.56% 7    |
| 18-24          | 2.14% 27   |
| 25-34          | 6.67% 84   |
| 35-44          | 12.31% 155 |
| 45-54          | 19.54% 246 |
| 55-64          | 22.16% 279 |
| 65+            | 36.62% 461 |
| TOTAL          | 1,259      |