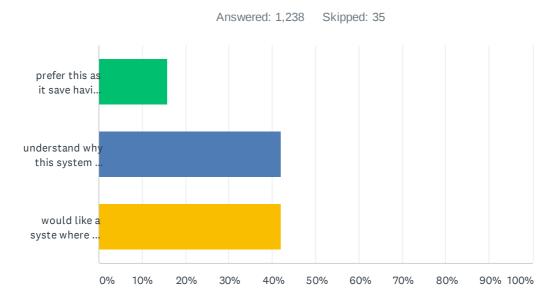

### Q10 Due to COVID-19, currently, all GP appointments are initially 'remote' by telephone, video or eConsult.Do you...

| ANSWER CHOICES                                                                | RESPONSES |       |
|-------------------------------------------------------------------------------|-----------|-------|
| prefer this as it save having to travel to the practice to be seen            | 15.91%    | 197   |
| understand why this system is needed during the pandemic                      | 42.00%    | 520   |
| would like a syste where you could choose the type of appointment you prefer. | 42.08%    | 521   |
| TOTAL                                                                         |           | 1,238 |