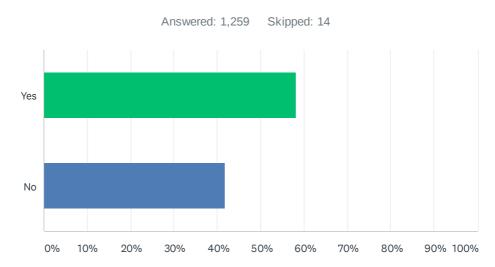

# Q6 Do you know about available Apps that allow you to book appointments and request medication (i.e. NHS App, SystemOnline App)

| ANSWER CHOICES | RESPONSES |       |
|----------------|-----------|-------|
| Yes            | 58.14%    | 732   |
| No             | 41.86%    | 527   |
| TOTAL          |           | 1,259 |